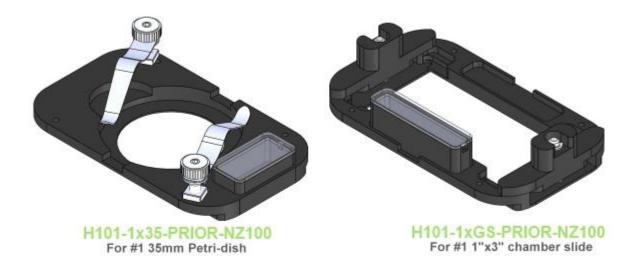

### AVAILABLE INSERTS

| H101-1x35-PI-736        | #1 35mm Petri-dish                          |
|-------------------------|---------------------------------------------|
| H101-1xGS-PI-736        | #1 1x3in. chamber slide                     |
| H101-1xLABTEK-PI-736    | #1 Lab-Tek 1x2 in. chambered cover glass    |
| H101-1xLABTEK-II-PI-736 | #1 Lab-Tek II 1x2 in. chambered cover glass |

## H101-PI-736-ZR1S-ZR2S - Magnetic Inserts