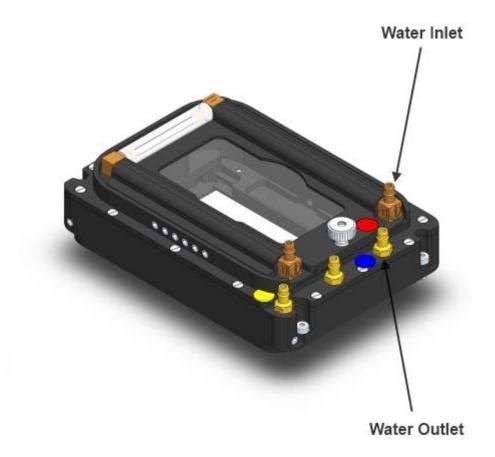

#### Features:

• Chamber uniformly heated by means water circulation in water tight channels present in the main body and in the lid

• Perfusion holes: 12 channels for 2.5mm O.D. tubings are available in chamber riser

H101-PI-736-ZR1S/ZR2S

H101-PI-736-ZR1S-ZR2S - 3D View

H101-PI-736-ZR1S-ZR2S - Dimensions