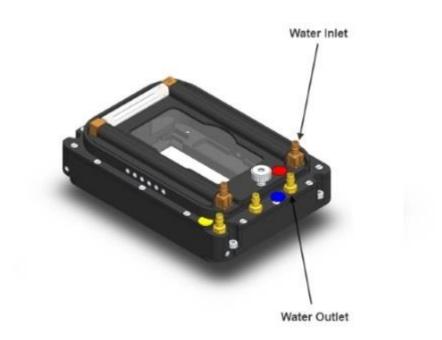

#### Features:

• Chamber uniformly heated by means water circulation in water tight channels present in the main body and in the lid

• Perfusion holes: 12 channels for 2.5mm O.D. tubings are available in chamber riser

H101-PI-736-ZR1S/ZR2S

H101-PI-736-ZR1S-ZR2S - 3D View

H101-PI-736-ZR1S-ZR2S - Dimensions