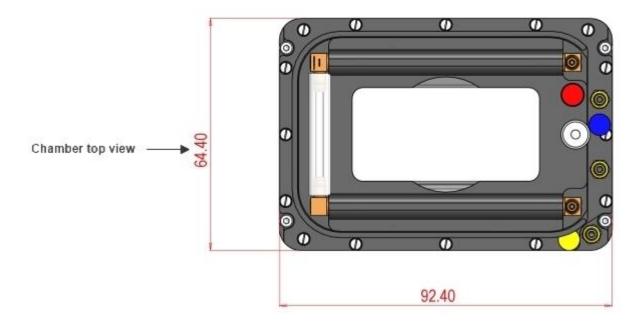

H101-PI-736-ZR1S/ZR2S

H101-PI-736-ZR1S-ZR2S - 3D View

H101-PI-736-ZR1S-ZR2S - Dimensions